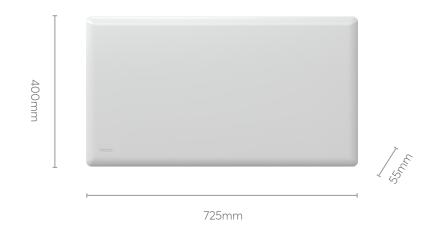

## NOBO

| Model No.                        | NTL4S10-FS40              |
|----------------------------------|---------------------------|
| Heating capacity                 | 1kW                       |
| Recommended room size            | 10m2                      |
| Thermostat                       | Electronic (±0.2°C)       |
| Room temperature                 | Slider control 7-30°C     |
| Colour                           | White (RAL 9016)          |
| Silent performance               | Υ                         |
| Child lock                       | N                         |
| 7 Day timer                      | N                         |
| Portable                         | Y - castors included      |
| Wall Mountable                   | Υ                         |
| IP Rating                        | IP24                      |
| Energy Control System compatible | Y                         |
| Weight (net)                     | 4.7kg                     |
| Product dimensions (w x d x h)   | 725 x 55 x 400mm          |
| Domestic warranty                | Limited lifetime warranty |
| EAN                              | 9420033214013             |